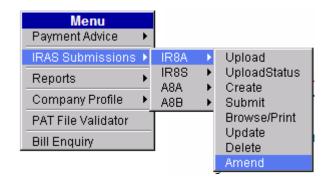

## How To Amend IR8A

This option allows users to make amendments to the IR8S messages submitted to IRAS (status: Sent).

From Provident And Tax – Web Main Menu, click on the IRAS Submissions  $\rightarrow$  IR8A  $\rightarrow$  Amend.

Diagram 1 will be displayed.

| IR8A (Create Amendments)              |                                                         |  |  |
|---------------------------------------|---------------------------------------------------------|--|--|
| Search Information                    |                                                         |  |  |
| Y. E. 31 Dec<br>Employer Tax Ref. No. | 2007 🔽<br>S88CM0601F-UEN - Others 💌<br>TRAINING PTE LTD |  |  |
| ОК                                    |                                                         |  |  |